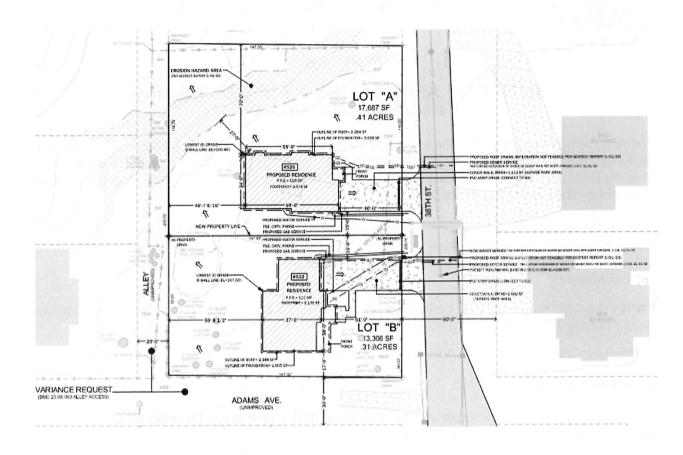

**Project Description:** Demolition of the existing residence to accommodate a two lot short subdivision for the future construction of two single family residences. The applicant has requested a variance from the requirement to improve Adams St. and the alley abutting the subject property.

**Project Location:** 530 38<sup>th</sup> St., Bellingham WA 98229 Samish Neighborhood Area 4, Residential

Single zoning with a 12,000 sf density

Applicant: Trent Slusher, 512 40th St., Bellingham WA 98229